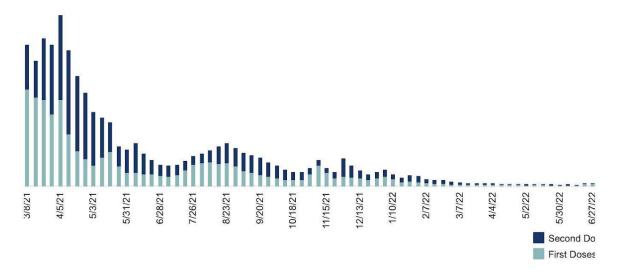

The Orange County, North Carolina, dashboard contains two different chart types, a county map and a bar graph. Both charts provide data about vaccination rates in North Carolina from two different perspectives.