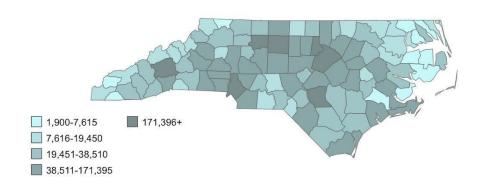

Figure 3: Example for the Best Practice for Use of Diverse Chart Types

119,330
People Vaccinated with at Least One Dose
Total Population
Orange County

One Dose for Total Population: 287,940 NC residents missing county information; 121,797 out of state residents

The Orange County, North Carolina, dashboard contains two different chart types, a county map and a bar graph. Both charts provide data about vaccination rates in North Carolina from two different perspectives.